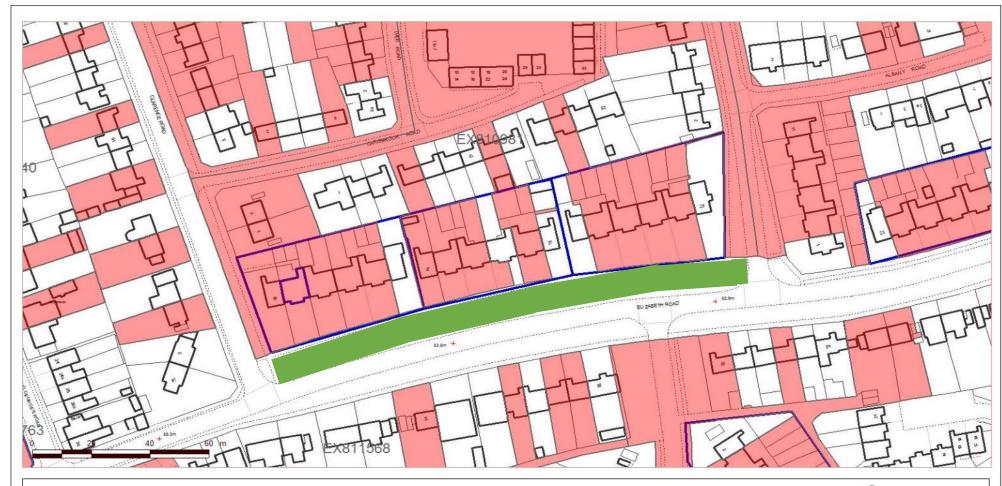

Service:

Drawing No. :

Date: 7th August 2023 © Crown copyright and database rights 2020 Ordnance Survey 100018309

Relaxed Mowing GREEN

Tree Planting PURPLE

**Bulb Planting RED** 

© Crown copyright and database rights 2020 Ordnance Survey 100018309