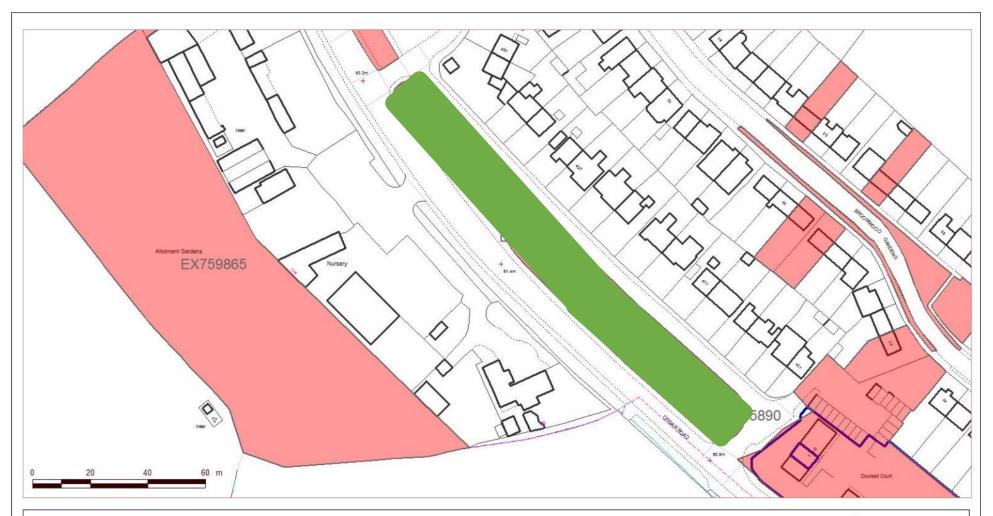

Service:

Drawing No. :

Date: 7th August 2023 © Crown copyright and database rights 2020 Ordnance Survey 100018309

Relaxed Mowing GREEN

Tree Planting PURPLE

**Bulb Planting RED** 

© Crown copyright and database rights 2020 Ordnance Survey 100018309