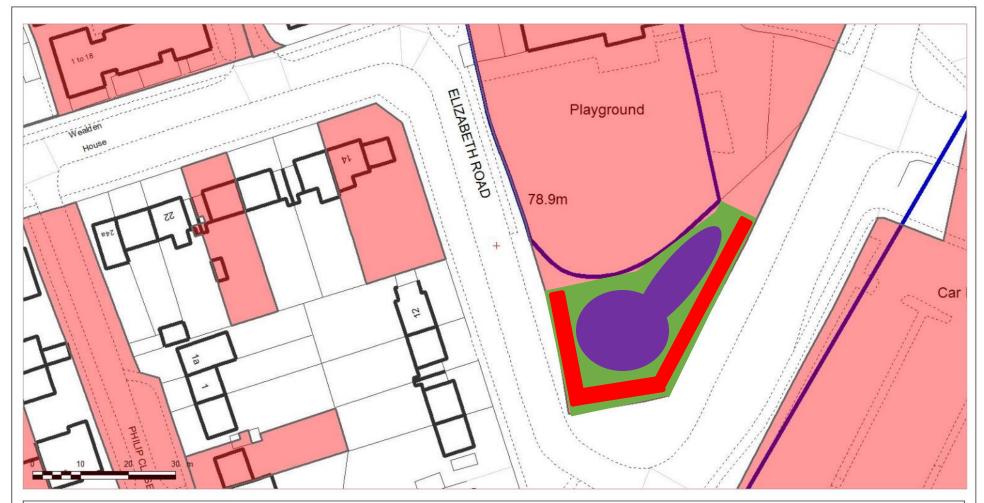

## **Relaxed Mowing GREEN**

Jonathan Stephenson Chief Executive Brentwood Borough Council Town Hall, Ingrave Road Brentwood, CM15 8AY

BRENTWOOD BOROUGH COUNCIL

Tel.: (01277) 312500

Scale at A4: 1:750 Drawn by:

Service:

Drawing No. :

Date: 7th August 2023 © Crown copyright and database rights 2020 Ordnance Survey 100018309

Relaxed Mowing GREEN

Tree Planting PURPLE

**Bulb Planting RED** 

© Crown copyright and database rights 2020 Ordnance Survey 100018309

Jonathan Stephenson Chief Executive Brentwood Borough Council Town Hall, Ingrave Road Brentwood, CM15 8AY Tel.: (01277) 312500

29th August 2023

Date:

Jonathan Stephenson Chief Executive Brentwood Borough Council Town Hall, Ingrave Road Brentwood, CM15 8AY Tel.: (01277) 312500