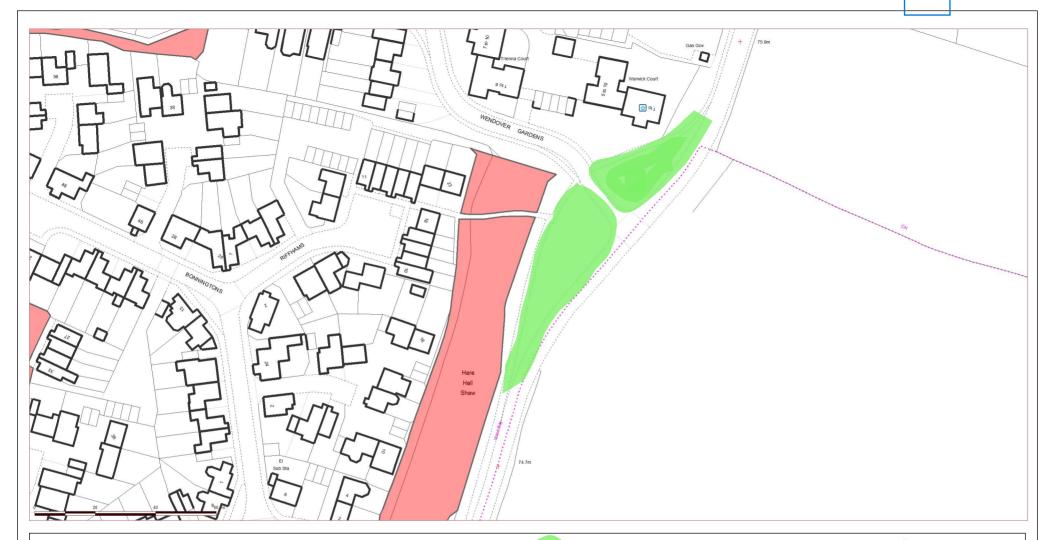

## Wendover Gardens

Relaxed Mowing =

Drawing No.:

Scale at A4: 1:1250

Drawn by: Service:

Date: 9th February 2024 © Crown copyright and database rights 2020 Ordnance Survey 100018309

Jonathan Stephenson Chief Executive Brentwood Borough Council Town Hall, Ingrave Road Brentwood, CM15 8AY

Tel.: (01277) 312500